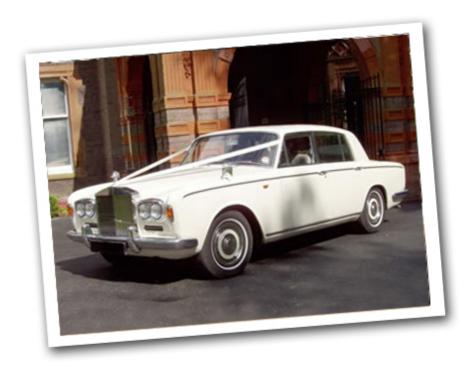

## Classic Silver Shadow Rolls Royce for Wedding Hire

Make your day one to remember with this chauffeur driven, elegant classic white Rolls Royce. Dress it up with matching ribbons to go with your wedding bouquet or bridesmaids, and arrive in style.

Perfect for your special day, whether it is a wedding, blessing or civil ceremony. Mix and pair it with one of our vintage wedding cars or our classic Rolls Royce Silver Spirit.

| No. of Doors                 | 4 doors                                               |
|------------------------------|-------------------------------------------------------|
| Vehicle Colour               | White                                                 |
| Interior                     | Light grey leather with grey carpets & walnut trim    |
| Passengers                   | Carries 4 passengers                                  |
| Disabled Access              | Help will be given to any passengers who require it   |
| Wheelchair Space             | Yes                                                   |
| Seatbelts                    | Yes                                                   |
| Child Seats                  | Not supplied but can be fitted - please check with us |
| ALL VEHICLES ARE NON SMOKING |                                                       |