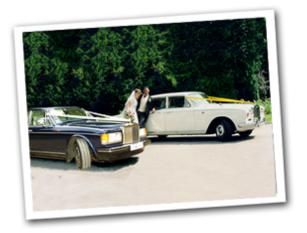

Perfect for your special day, whether it is a wedding, blessing or civil ceremony. Mix and pair it with one of our vintage wedding cars or our classic Rolls Royce Silver Spirit.

| No. of Doors                 | 4 doors                                               |
|------------------------------|-------------------------------------------------------|
| Vehicle Colour               | White                                                 |
| Interior                     | Light grey leather with grey carpets & walnut trim    |
| Passengers                   | Carries 4 passengers                                  |
| Disabled Access              | Help will be given to any passengers who require it   |
| Wheelchair Space             | Yes                                                   |
| Seatbelts                    | Yes                                                   |
| Child Seats                  | Not supplied but can be fitted - please check with us |
| ALL VEHICLES ARE NON SMOKING |                                                       |