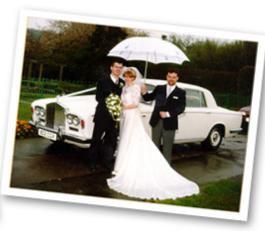

## Classic Silver Shadow Rolls Royce for Wedding Hire

Make your day one to remember with this chauffeur driven, elegant classic white Rolls Royce. Dress it up with matching ribbons to go with your wedding bouquet or bridesmaids, and arrive in style.

Perfect for your special day, whether it is a wedding, blessing or civil ceremony. Mix and pair it with one of our vintage wedding cars or our classic Rolls Royce Silver Spirit.

| No. of Doors                 | 4 doors                                               |
|------------------------------|-------------------------------------------------------|
| Vehicle Colour               | White                                                 |
| Interior                     | Light grey leather with grey carpets & walnut trim    |
| Passengers                   | Carries 4 passengers                                  |
| Disabled Access              | Help will be given to any passengers who require it   |
| Wheelchair Space             | Yes                                                   |
| Seatbelts                    | Yes                                                   |
| Child Seats                  | Not supplied but can be fitted - please check with us |
| ALL VEHICLES ARE NON SMOKING |                                                       |