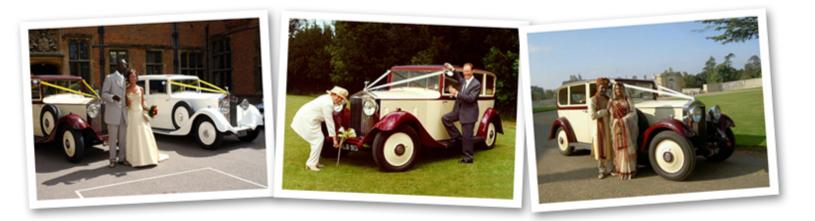

## 1933 Rolls Royce in Ivory & Burgundy

Beautiful vintage Rolls Royce in cream and burgundy, adds that subtle splash of colour to any wedding.

Seats up to 6 passengers, so it has plenty of space for the bride and groom, or for transporting the bridesmaids to the church.

| No. of Doors                 | 4 doors                                             |
|------------------------------|-----------------------------------------------------|
| Vehicle Colour               | Ivory & Burgundy                                    |
| Interior                     | Cream leather with burgundy piping and cream carpet |
| Passengers                   | Carries 6 passengers                                |
| Disabled Access              | Help will be given to any passengers who require it |
| Wheelchair Space             | No                                                  |
| Seatbelts                    | None fitted                                         |
| Child Seats                  | Not available                                       |
| ALL VEHICLES ARE NON SMOKING |                                                     |