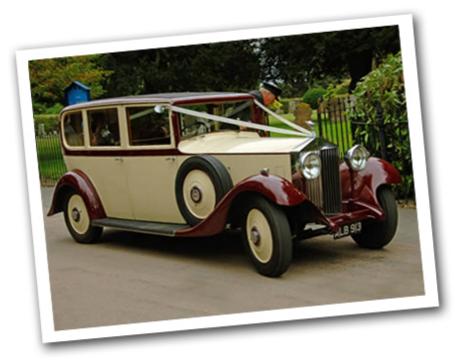

1933 ivory & burgundy rolls Royce for Wedding Car hire

D & K Chauffeurs Waterhall Farm Old Bedford Road Luton, Beds LU2 7BE

Phone: (01582) 571516 Fax: (01582) 571516

Email: info@dkweddingcars.co.uk

## 1933 Rolls Royce in Ivory & Burgundy

Beautiful vintage Rolls Royce in cream and burgundy, adds that subtle splash of colour to any wedding.

Seats up to 6 passengers, so it has plenty of space for the bride and groom, or for transporting the bridesmaids to the church.

| No. of Doors                 | 4 doors                                             |
|------------------------------|-----------------------------------------------------|
| Vehicle Colour               | Ivory & Burgundy                                    |
| Interior                     | Cream leather with burgundy piping and cream carpet |
| Passengers                   | Carries 6 passengers                                |
| Disabled Access              | Help will be given to any passengers who require it |
| Wheelchair Space             | No                                                  |
| Seatbelts                    | None fitted                                         |
| Child Seats                  | Not available                                       |
| ALL VEHICLES ARE NON SMOKING |                                                     |